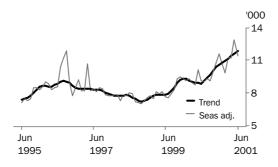

PURCHASE OF NEW DWELLINGS

The seasonally adjusted newly erected dwelling finance series declined by 4.2% in June 2001, after three successive months of growth. Apart from last month's level, the series remains at its highest level since February 2000. The trend series continues to grow, albeit at a slowing rate, to increase by 1.5% in June 2001.