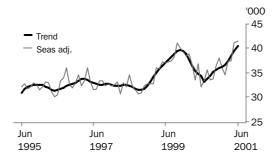

#### **Housing finance**

#### NUMBER OF DWELLINGS FINANCED

**DWELLINGS FINANCED** 

Total housing finance commitments (in seasonally adjusted terms) edged higher in June 2001, increasing by 0.2% after strong growth in May took the series to its highest level. The series increase was entirely due to the continued strength of construction finance.

The total housing finance trend grew by a strong 2.7% in June 2001, with the June trend estimate being 23.1% higher than in June 2000.

The seasonally adjusted growth across the States was mixed, with Western Australia (up 327 commitments, or 5.0%) contributing most to national growth, while Queensland (up 0.9%), Tasmania (up 3.6%) and the Northern Territory (up 9.9%) also showed continued growth. NSW (down 1.4%), Victoria (down 3.1%), and South Australia (down 4.1%) all fell, with the greatest percentage decline in the ACT (down 17.1% after two months of growth). In trend terms, all States except Tasmania increased. Tasmania (down 0.3%) has seen trend series decline since the seven year peak in October 2000.