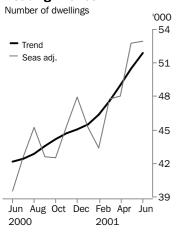

#### **Number of dwellings**

■ For further information about these and related statistics, contact Stuart Veitch on Sydney 02 9268 4317, or the National Information and Referral Service on 1300 135 070.

#### NUMBER OF DWELLINGS FINANCED

**DWELLINGS FINANCED** 

Total housing finance commitments (in seasonally adjusted terms) edged higher in June 2001, increasing by 0.2% after strong growth in May took the series to its highest level. The series increase was entirely due to the continued strength of construction finance.

The total housing finance trend grew by a strong 2.7% in June 2001, with the June trend estimate being 23.1% higher than in June 2000.

The seasonally adjusted growth across the States was mixed, with Western Australia (up 327 commitments, or 5.0%) contributing most to national growth, while Queensland (up 0.9%), Tasmania (up 3.6%) and the Northern Territory (up 9.9%) also showed continued growth. NSW (down 1.4%), Victoria (down 3.1%), and South Australia (down 4.1%) all fell, with the greatest percentage decline in the ACT (down 17.1% after two months of growth). In trend terms, all States except Tasmania increased. Tasmania (down 0.3%) has seen trend series decline since the seven year peak in October 2000.