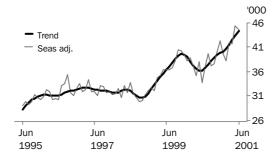

The proportion of first home buyers (original series) maintained its high level, increasing to 23.7% in June 2001 (up from 23.0% in May).

DWELLINGS FINANCED EXCLUDING REFINANCING

The trend series for housing finance, excluding refinancing, increased by 3.0% in June 2001 to surpass its seven year peak of November 1999. The seasonally adjusted series increased by 3.9%.

PURCHASE OF ESTABLISHED DWELLINGS

The seasonally adjusted established dwelling finance series declined by 1.7% (or 785 commitments) in June 2001, with the decline due to the fall in refinancing (down 1 450 commitments from a high level in May). Trend series growth slowed a little, but still increased by 2.0% in June 2001.