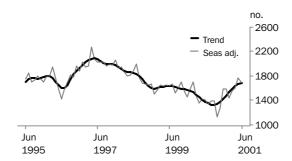

#### PURPOSE OF FINANCE

CONSTRUCTION OF DWELLINGS

The construction finance series continued its run of strong growth, with the seasonally adjusted series increasing by 17.4%, after 21.7% growth last month. The series has increased by 80% over the February 2001 estimate, coinciding with the March introduction of the \$14 000 first home buyer grant for the purchase of new dwellings. In the June 2001 quarter, there were 16 826 construction finance commitments, up 41.4% on the previous quarter's total, for the series' largest quarterly increase.

The construction finance trend increased by 8.6% in June 2001, with the strength of the sustained increases in the seasonally adjusted series resulting in upward revisions to trend series growth back to February 2001.