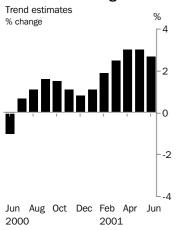

#### TREND ESTIMATES

- The trend estimate for total housing finance commitments increased by 2.7% in June 2001. The trend for the purchase of established dwellings increased by 2.0%.
- The construction finance trend continued to stand out, increasing by 8.6% in May 2001. The newly erected dwelling trend increased by 1.5%.

The total housing finance trend grew by a strong 2.7% in June 2001, with the June trend estimate being 23.1% higher than in June 2000.

The seasonally adjusted growth across the States was mixed, with Western Australia (up 327 commitments, or 5.0%) contributing most to national growth, while Queensland (up 0.9%), Tasmania (up 3.6%) and the Northern Territory (up 9.9%) also showed continued growth. NSW (down 1.4%), Victoria (down 3.1%), and South Australia (down 4.1%) all fell, with the greatest percentage decline in the ACT (down 17.1% after two months of growth). In trend terms, all States except Tasmania increased. Tasmania (down 0.3%) has seen trend series decline since the seven year peak in October 2000.