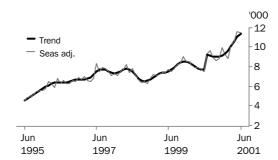

#### **Number of dwellings**

■ For further information about these and related statistics, contact Stuart Veitch on Sydney 02 9268 4317, or the National Information and Referral Service on 1300 135 070.

#### NUMBER OF DWELLINGS FINANCED

**DWELLINGS FINANCED** 

Total housing finance commitments (in seasonally adjusted terms) edged higher in June 2001, increasing by 0.2% after strong growth in May took the series to its highest level. The series increase was entirely due to the continued strength of construction finance.

The total housing finance trend grew by a strong 2.7% in June 2001, with the June trend estimate being 23.1% higher than in June 2000.

The seasonally adjusted growth across the States was mixed, with Western Australia (up 327 commitments, or 5.0%) contributing most to national growth, while Queensland (up 0.9%), Tasmania (up 3.6%) and the Northern Territory (up 9.9%) also showed continued growth. NSW (down 1.4%), Victoria (down 3.1%), and South Australia (down 4.1%) all fell, with the greatest percentage decline in the ACT (down 17.1% after two months of growth). In trend terms, all States except Tasmania increased. Tasmania (down 0.3%) has seen trend series decline since the seven year peak in October 2000.