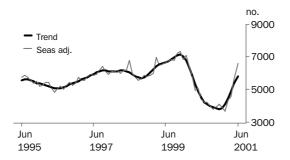

#### NUMBER OF DWELLINGS FINANCED

**DWELLINGS FINANCED** 

Total housing finance commitments (in seasonally adjusted terms) edged higher in June 2001, increasing by 0.2% after strong growth in May took the series to its highest level. The series increase was entirely due to the continued strength of construction finance.

The total housing finance trend grew by a strong 2.7% in June 2001, with the June trend estimate being 23.1% higher than in June 2000.

The seasonally adjusted growth across the States was mixed, with Western Australia (up 327 commitments, or 5.0%) contributing most to national growth, while Queensland (up 0.9%), Tasmania (up 3.6%) and the Northern Territory (up 9.9%) also showed continued growth. NSW (down 1.4%), Victoria (down 3.1%), and South Australia (down 4.1%) all fell, with the greatest percentage decline in the ACT (down 17.1% after two months of growth). In trend terms, all States except Tasmania increased. Tasmania (down 0.3%) has seen trend series decline since the seven year peak in October 2000.